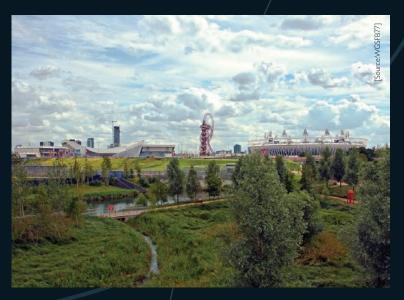

## HIGHLY COMMENDED

Olympic Park: Parklands and Public Realm

**DESCRIPTION:** The London 2012 Games were the catalyst for transforming a 2.5-square-km site of previously mixed industrial use in east London, much of which was heavily contaminated. Seven waterways traverse the Olympic Park. From an early stage in the project, the existing waterways were incorporated into the design. The discharge philosophy for the surface water drainage encouraged the incorporation of existing outfalls and watercourses where possible to minimise the complexity and cost of the on-site drainage systems. The water reduction strategy for the north of the Park was based on a planting regime that would not require long-term irrigation.

ACHIEVEMENTS: A surface water drainage strategy was developed to enhance and protect the water environment, mitigating the risks of groundwater contamination and reducing potential impacts to groundwater and human health. Consultations with the Environment Agency and British Waterways (now Canal & RiverTrust) at early stage for drainage design principles; SuDS components were provided at key

locations in the Olympic Park, which included an innovative system of porous asphalt strips, filter drains, bioswales and frog ponds. Over 33,000 metres of Aqua Dyne was used in ground stabilisation throughout the site, equivalent to 184 tonnes of waste plastics being diverted from landfill and incineration.

JUDGES' QUOTE: Even though it is the size and scale of this project that makes the SuDS outstanding, the techniques applied are scalable to even the smallest of developments.

Water Resources & the Water Environment

HIGHLY COMMENDED: Olympic Park: Parklands and Public Realm Client: Olympic Development Authority | Designers: Atkins (North Park) and Arup (South Park) | Construction: BAM Nuttall (North Park) and Skanska (South Park) | Landscape architect: LDA Hargreaves | Irrigation contractor: Water Wise